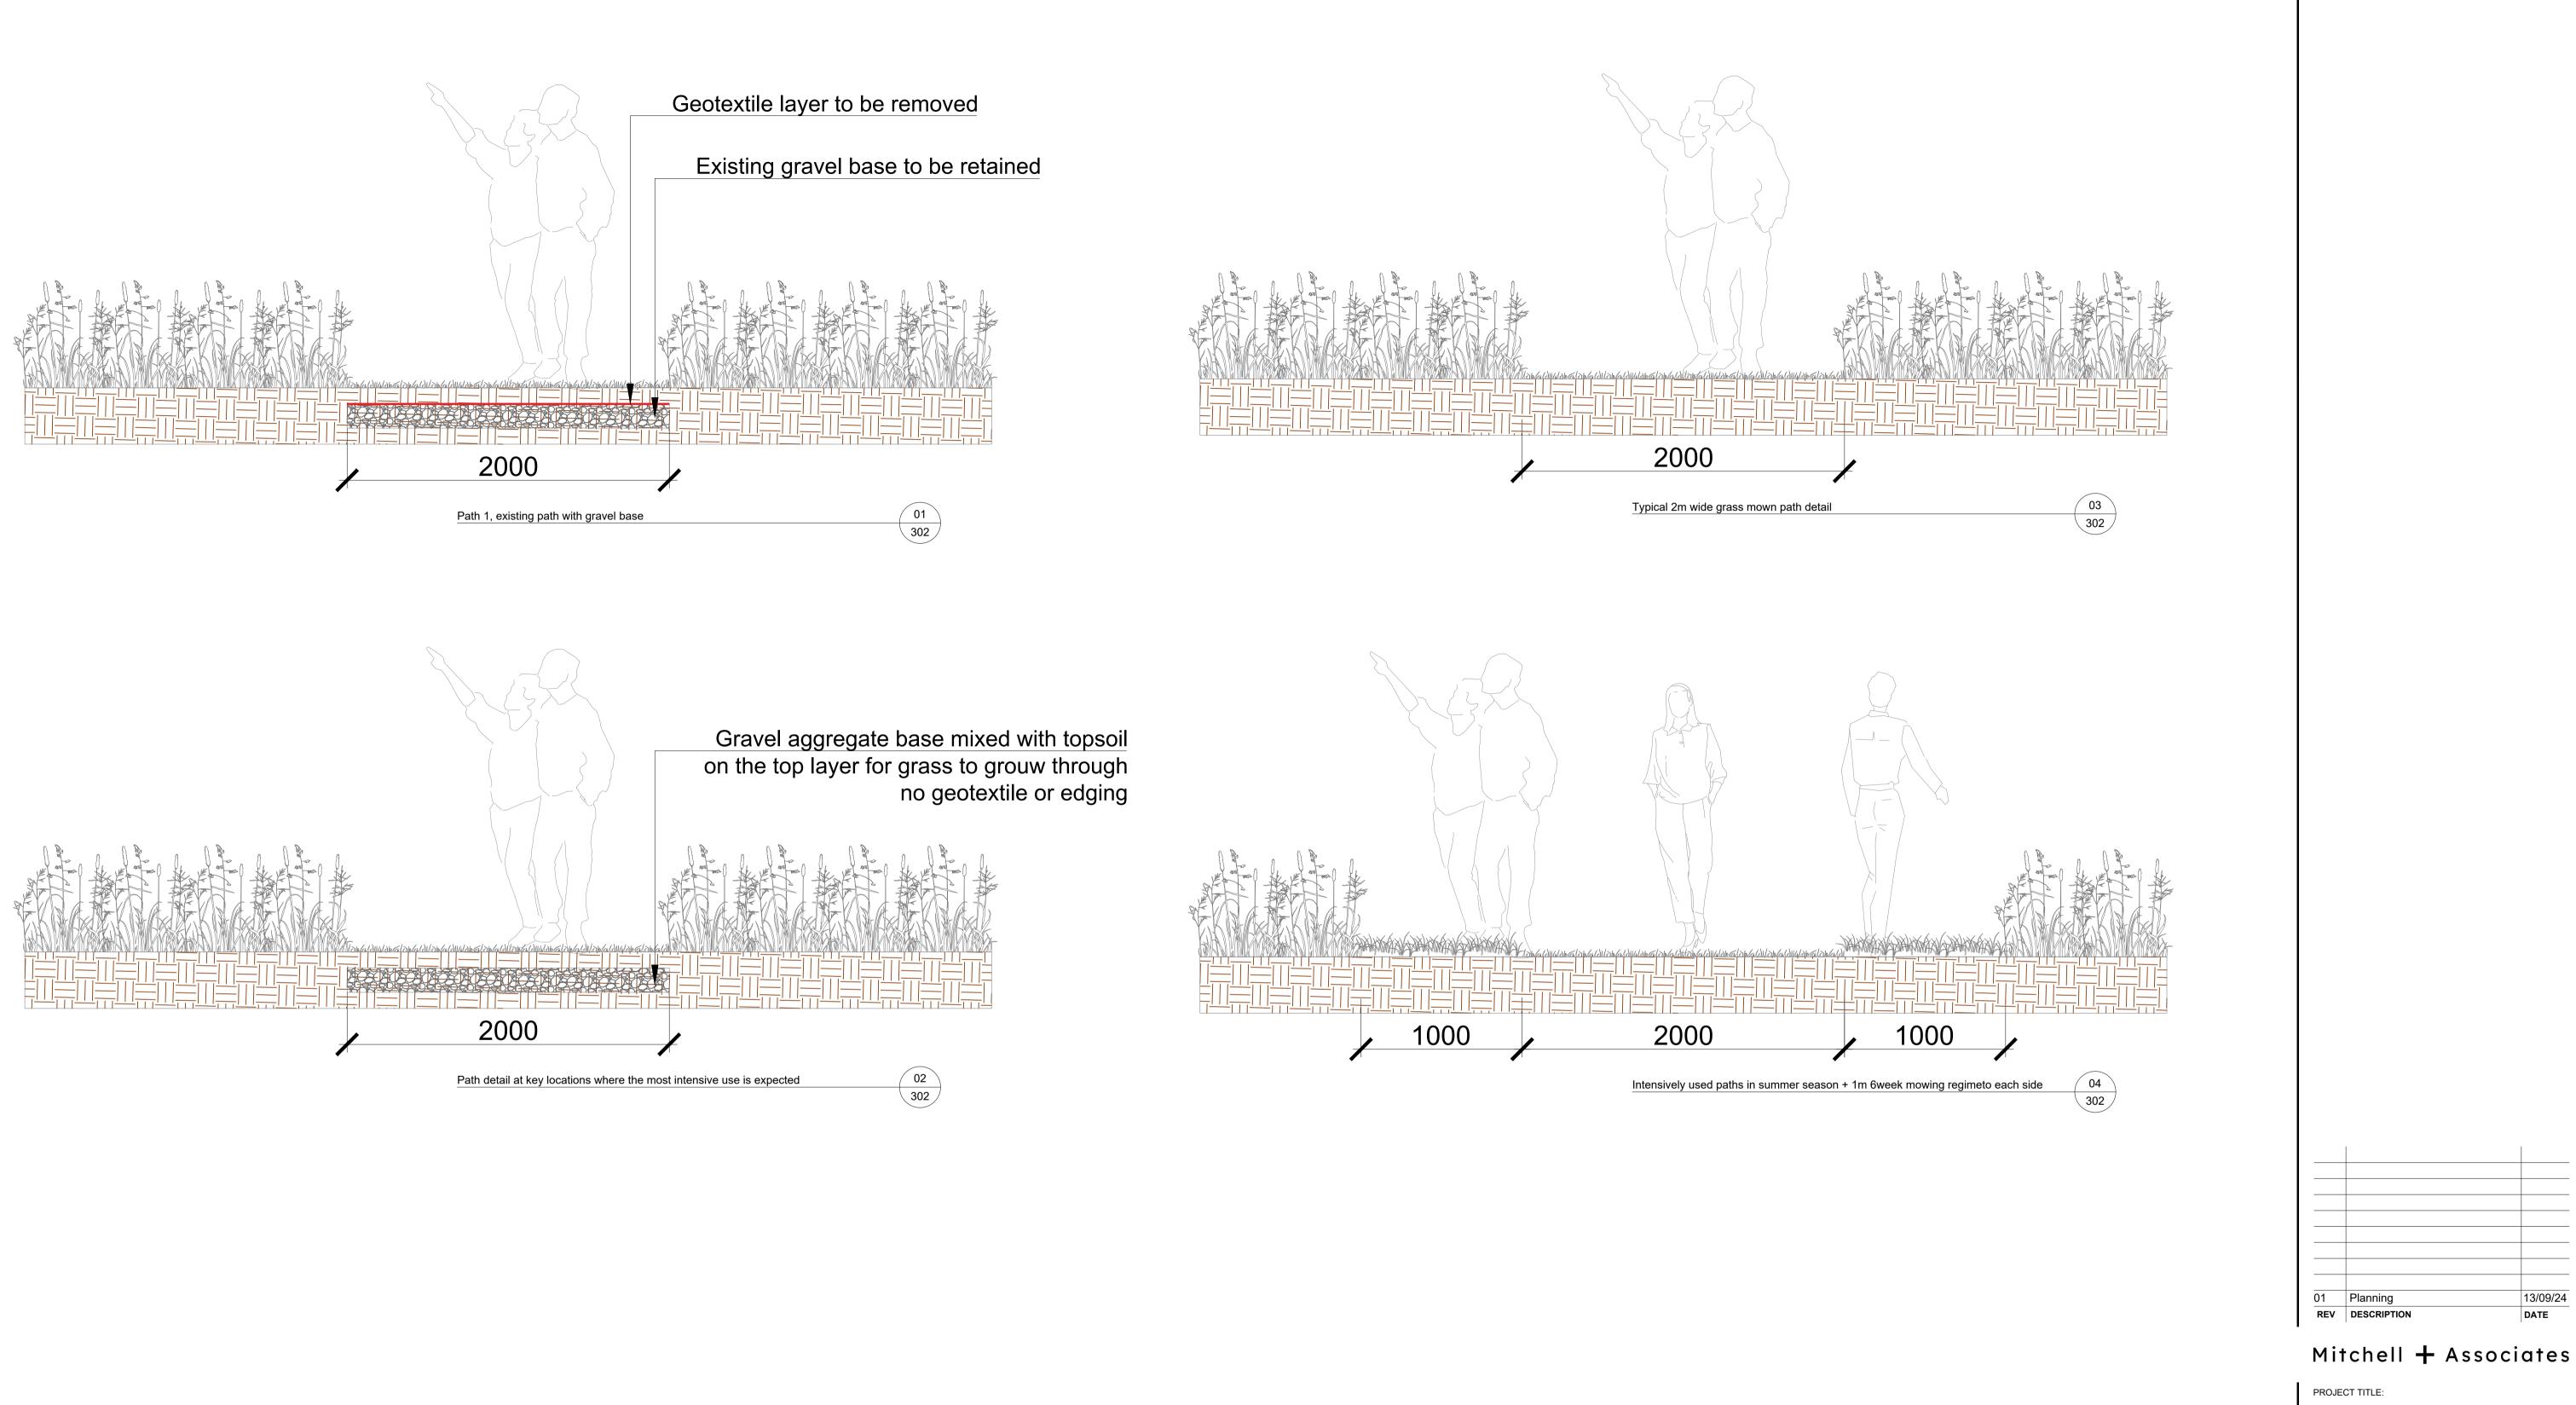

Inis Cealtra Visitor Centre, Mountshannon, Co. Clare CLIENT: Clare County Council DRAWING NAME: Typical Details - Island paths DRAWING NUMBER: 302 JOB NUMBER: LINI002 STATUS: Planning DRAWN: CHECKED: SCALE: VK FMG 1:20 @ A1